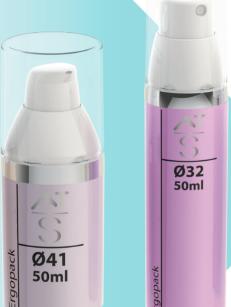

## **ZOOM** ON THE PRODUCT

Quick filling with its wide opening

50 ml

Customizing the pack with a wide range of bottles, polished and frosted caps: curved or straight

Product distribution with a viscosity from 1 to 30000 centipoises

Packaging delivered in 2 parts (a bottle, a pump assembly with assembled cap)

Dose of available pumps : 190 µl to 450 µl

Ø32 Cream Ø32 Spray

Ø41 Spray

Ø41 Cream