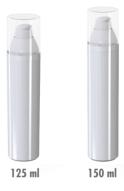

## ATMOSPHERIC ERGOPACK

Ø32 - Ø41

**Ø**41

**75ml** 



Ø41 - Ergopack





## **ZOOM** ON THE PRODUCT

Quick filling with its wide opening

50 ml

Customizing the pack with a wide range of bottles, polished and frosted caps: curved or straight

Product distribution with a viscosity from 1 to 30000 centipoises

Packaging delivered in 2 parts (a bottle, a pump assembly with assembled cap)

Dose of available pumps : 190 µl to 450 µl

Ø32 Cream Ø32 Spray

Ø41 Spray

Ø41 Cream



## DECORATION

Screen (silk) printing Offset Hot stamping You can create your own artwork without technical limit.

Ø32 / Ø41 ERGOPACK DISTRIBUTION : Liquids, Cream

dopack