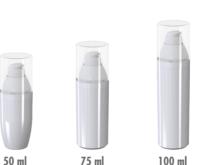

## ATMOSPHERIC ERGOPACK

Ø32 - Ø41

**Ø**41

**75ml** 



Ø41 - Ergopack





## **ZOOM** ON THE PRODUCT

Quick filling with its wide opening

50 ml

Customizing the pack with a wide range of bottles, polished and frosted caps: curved or straight

Product distribution with a viscosity from 1 to 30000 centipoises

Packaging delivered in 2 parts (a bottle, a pump assembly with assembled cap)

Dose of available pumps : 190 µl to 450 µl

Ø32 Cream Ø32 Spray

Ø41 Spray

Ø41 Cream



## DECORATION

Screen (silk) printing Offset Hot stamping You can create your own artwork without technical limit.

Ø32 / Ø41 ERGOPACK DISTRIBUTION : Liquids, Cream

dopack