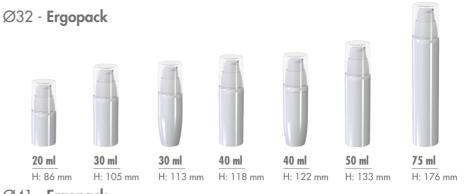

## ATMOSPHERIC ERGOPACK

Ø32 - Ø41

**Ø**41

**75ml** 



Ø41 - Ergopack





## **ZOOM** ON THE PRODUCT

Quick filling with its wide opening

50 ml

Customizing the pack with a wide range of bottles, polished and frosted caps: curved or straight

Product distribution with a viscosity from 1 to 30000 centipoises

Packaging delivered in 2 parts (a bottle, a pump assembly with assembled cap)

Dose of available pumps : 190 µl to 450 µl

Ø32 Cream Ø32 Spray

Ø41 Spray

Ø41 Cream



## DECORATION

Screen (silk) printing Offset Hot stamping You can create your own artwork without technical limit.

Ø32 / Ø41 ERGOPACK DISTRIBUTION : Liquids, Cream

dopack